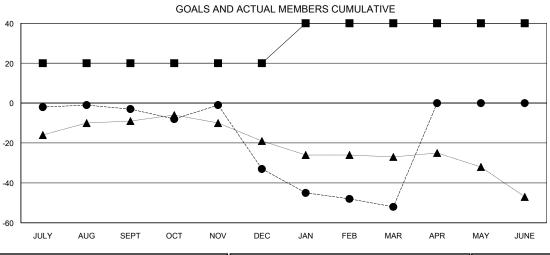

## LOCATION WEST VIRGINIA

**GMT CA** 

| Clubs                 |               |           |               | Members               |                           |                         |                                              |
|-----------------------|---------------|-----------|---------------|-----------------------|---------------------------|-------------------------|----------------------------------------------|
| RESULTS FOR 2018-2019 |               |           |               | RESULTS FOR 2018-2019 |                           |                         |                                              |
| QUARTER               | NEW CLUB GOAL | NEW CLUBS | DROPPED CLUBS | QUARTER               | MEMBER GROWTH NET<br>GOAL | MEMBER GROWTH<br>ACTUAL | DROPPED MEMBERS ACTUAL (including transfers) |
| JULY/AUG/SEPT         | 1             | 0         | 1             | JULY/AUG/SEPT         | 20                        | 31                      | 30                                           |
| OCT/NOV/DEC           | 0             | 0         | 0             | OCT/NOV/DEC           | 0                         | 25                      | 51                                           |
| JAN/FEB/MAR           | 1             | 0         | 1             | JAN/FEB/MAR           | 20                        | 19                      | 36                                           |
| APR/MAY/JUNE          | 0             | 0         | 0             | APR/MAY/JUNE          | 0                         | 0                       | 0                                            |

| -■-   | MEMBER GROWTH NET GOAL        |  |
|-------|-------------------------------|--|
| - • - | MEMBER GROWTH ACTUAL          |  |
| - 🛦 - | - LAST YEAR MEMBERSHIP ACTUAL |  |
|       |                               |  |
|       |                               |  |
|       |                               |  |